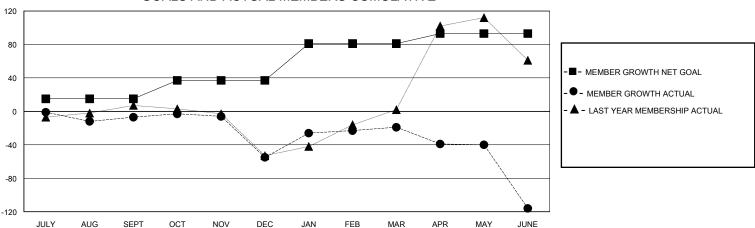

## GOALS AND ACTUAL MEMBERS CUMULATIVE

| DROPPED CLUBS: 3 |     | 29 CLUBS OF 62 ADDED 1 OR MORE<br>NEW MEMBERS | GENDER DISTRIBUTION       |               |     |
|------------------|-----|-----------------------------------------------|---------------------------|---------------|-----|
|                  |     |                                               | MALE                      | 891 (62.31%)  |     |
|                  |     |                                               | FEMALE                    | 539 (37.69%)  |     |
| DROPPED MEMBERS  |     |                                               |                           |               |     |
| DECEASED         | 17  | CLICK HERE FOR CUMULATIVE                     | TOTAL FAMILY UNIT MEMBERS |               | 329 |
| CLUB CANCELLED   | 12  | MEMBERSHIP DATA                               |                           |               | 474 |
| OTHER            | 242 |                                               | FAMILY MEMBERS            | S PAYING HALF | 171 |
| TOTAL            | 271 |                                               |                           |               |     |

## District 16 J

Results as of: 6/30/2020

| GMT: | LOCATION NEW JERSEY | GMT CA |
|------|---------------------|--------|

| Clubs                 |               |           |               | Members               |                        |                         |                                                    |  |
|-----------------------|---------------|-----------|---------------|-----------------------|------------------------|-------------------------|----------------------------------------------------|--|
| RESULTS FOR 2019-2020 |               |           |               | RESULTS FOR 2019-2020 |                        |                         |                                                    |  |
| QUARTER               | NEW CLUB GOAL | NEW CLUBS | DROPPED CLUBS | QUARTER MEMB          | SER GROWTH NET<br>GOAL | MEMBER GROWTH<br>ACTUAL | DROPPED<br>MEMBERS ACTUAL<br>(including transfers) |  |
| JULY/AUG/SEPT         | 1             | 0         | 0             | JULY/AUG/SEPT         | 15                     | 30                      | 33                                                 |  |
| OCT/NOV/DEC           | 1             | 0         | 2             | OCT/NOV/DEC           | 22                     | 25                      | 71                                                 |  |
| JAN/FEB/MAR           | 1             | 1         | 1             | JAN/FEB/MAR           | 44                     | 69                      | 22                                                 |  |
| APR/MAY/JUNE          | 1             | 1         | 0             | APR/MAY/JUNE          | 12                     | 50                      | 145                                                |  |