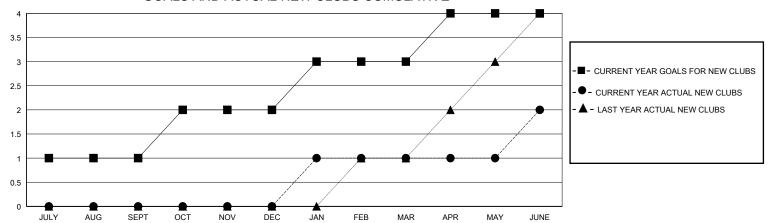

## GOALS AND ACTUAL NEW CLUBS CUMULATIVE

## District 16 J

Results as of: 6/30/2020

| GMT: | LOCATION NEW JERSEY | GMT CA |
|------|---------------------|--------|

| Clubs                 |               |           |               | Members               |                        |                         |                                                    |  |
|-----------------------|---------------|-----------|---------------|-----------------------|------------------------|-------------------------|----------------------------------------------------|--|
| RESULTS FOR 2019-2020 |               |           |               | RESULTS FOR 2019-2020 |                        |                         |                                                    |  |
| QUARTER               | NEW CLUB GOAL | NEW CLUBS | DROPPED CLUBS | QUARTER MEMB          | SER GROWTH NET<br>GOAL | MEMBER GROWTH<br>ACTUAL | DROPPED<br>MEMBERS ACTUAL<br>(including transfers) |  |
| JULY/AUG/SEPT         | 1             | 0         | 0             | JULY/AUG/SEPT         | 15                     | 30                      | 33                                                 |  |
| OCT/NOV/DEC           | 1             | 0         | 2             | OCT/NOV/DEC           | 22                     | 25                      | 71                                                 |  |
| JAN/FEB/MAR           | 1             | 1         | 1             | JAN/FEB/MAR           | 44                     | 69                      | 22                                                 |  |
| APR/MAY/JUNE          | 1             | 1         | 0             | APR/MAY/JUNE          | 12                     | 50                      | 145                                                |  |